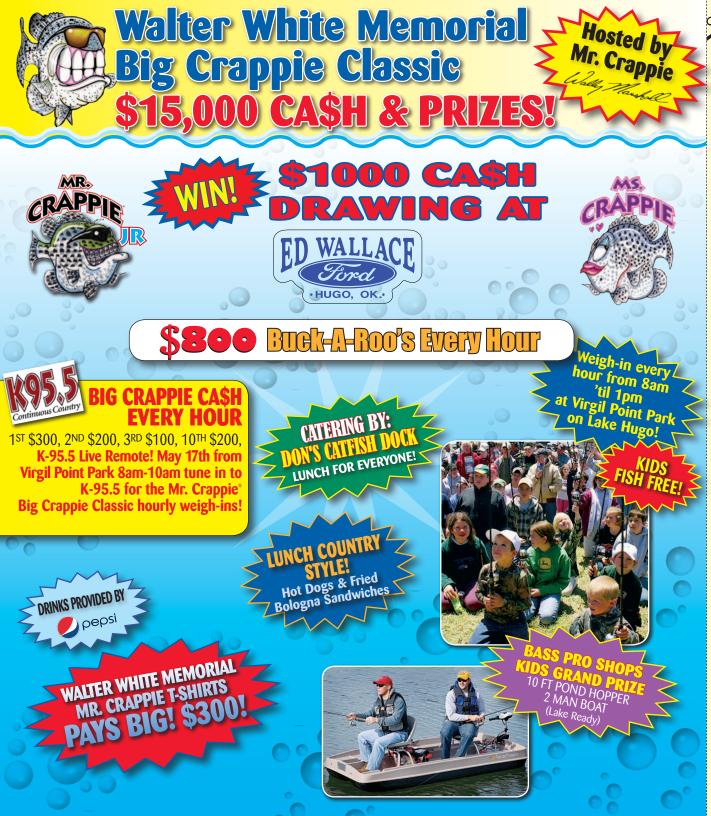

# BIG CRAPPIE CLASSIC \$1000 CASH DRAWING

Special Registration May 16th, 4-8pm at Ed Wallace Ford in Hugo, OK - anyone can sign up to win \$500.00 but if you sign up for the Mr. Crappie Big Crappie Classic you can win \$1000 Bucks!

## \$50.00-Adults Kids Fish FREE!

Weigh-in every hour beginning at 8am-1pm at Virgil Point Park on Lake Hugo.

**RULES:** Anglers can begin fishing on their favorite fishing hole at 6:30 am if they are pre-registered for the tournament. All other anglers must check in and register prior to fishing. First hourly weigh in is at 8 am. All anglers must be in the weigh in line before each hour to weigh fish for the hourly drawing. If fishing from a boat, all passengers must be registered for the tournament. Anglers may fish in public water access areas on the lake where the tournament is being held. Anglers may fish from the shore or wade fish. No anglers may fish from private waters or boat slips and no fishing below the spillways. All crappie must be caught on a rod and reel or fishing pole of some kind. No trot lines or jugs allowed. All crappie that are weighed for the tournament must be alive and will be released back into the lake. Anglers may only weigh fish that they have caught-not their partner's fish. Only one fish weigh in per hour.

### ANGLER'S CAN ONLY WEIGH ONE BIG CRAPPIE PER HOUR

Weigh-in every hour from 8am till 1pm at Virgil Point Park on Lake Hugo!

## **Every Hour Starting at 8am till 1pm ADULT DIVISION PAYS**

1ST \$300, 2ND \$200, 3RD \$100, AND 10TH \$200

### **KID'S DIVISION 15 & UNDER**

Great Prizes 1ST, 2ND, 3RD EVERY HOUR

TITLE SPONSOR OF THE KIDS DIVISION:

One Lucky Youth entered in the tournament wearing a Walter White Memorial Mr. Crappie Big Crappie Classic T-Shirt will win \$200.00 Bonus!

#### **Adult Division Bonus**

- 8am: 3rd Place If you show a receipt for your minnows or propane at Red Barn Bait & Tackle you Win \$100 Bonus
- 9am: 2nd Place If you have a account with Security Bank Win
- 10am: 1st Place If you are using a Mr. Crappie Rod Win \$100 Bonus 11am: 1st Place If you have a receipt from Walmart in Hugo dated May 10th-17th Win \$100 Bonus
- 12Noon: 10th Place If you caught your crappie on the New Mr. Crappie by Strike King Lures Win \$100 Bonus
- 1pm: 25th Place overall Wins \$500 Dollars if the angler Owns and Fishes with a New Wally Marshall Signature Series crappie rod by Lews or Mr. Crappié Slab Shaker Rod!!
- Special Bonus Drawing: Any Adult Wearing a Walter White Memorial Mr. Crappie Big Crappie Classic T-Shirt, must be worn at the tournament Wins \$300

#### **Kids Division Bonus YOUTH GRAND PRIZE WINNERS**

Lake Ready "Pond Hopper" 10ft two man boat Lots of Great Prizes for all Youth entered in the **Big Crappie Classic!** 

Kids must be 15 years of age or younger. All kids entered in the tournament must fish with a parent or guardian that is registered for the tournament.